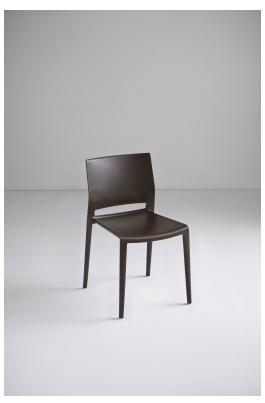

# BAKHITA

This is not an ordinary plastic chair. The 2K injection process behind it makes it sturdy and durable. The technology is complex, the result is simple: a comfortable and high quality lightweight stacking chair that fits in stylishly everywhere, from casual to formal, office to home, indoors and out. Spread them out across a patio or in a cafe, line them up in a dining hall or classroom. Bakhita makes it easy for people to pull up a chair and have a chat, lunch or even a learning experience. Choose the chair with arms or without: both are available in 10 fun colours.

### Colours

10 Colours to choose from