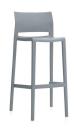

### **Options**

With arms Without arms Stool

#### **Dimensions**

Chair overall height 80 cm Chair overall width 44 cm Chair overall depth 54 cm Chair Seat height 46 cm

Two Stool height Options Stool overall height 103 or 87 cm Stool seat height 76 or 66 cm Stool overall width 48 cm Stool overall depth 47 cm