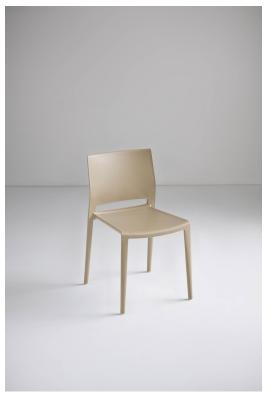

# BAKHITA

This is not an ordinary plastic chair. The 2K injection process behind it makes it sturdy and durable. The technology is complex, the result is simple: a comfortable and high quality lightweight stacking chair that fits in stylishly everywhere, from casual to formal, office to home, indoors and out. Spread them out across a patio or in a cafe, line them up in a dining hall or classroom. Bakhita makes it easy for people to pull up a chair and have a chat, lunch or even a learning experience. Choose the chair with arms or without: both are available in 10 fun colours.

### Colours

10 Colours to choose from