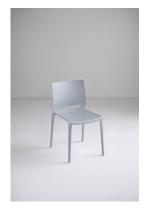

# BAKHITA

This is not an ordinary plastic chair. The 2K injection process behind it makes it sturdy and durable. The technology is complex, the result is simple: a comfortable and high quality lightweight stacking chair that fits in stylishly everywhere, from casual to formal, office to home, indoors and out. Spread them out across a patio or in a cafe, line them up in a dining hall or classroom. Bakhita makes it easy for people to pull up a chair and have a chat, lunch or even a learning experience. Choose the chair with arms or without: both are available in 10 fun colours.

### **Options**

With arms Without arms Stool

#### **Dimensions**

Chair overall height 80 cm Chair overall width 44 cm Chair overall depth 54 cm Chair Seat height 46 cm

Two Stool height Options Stool overall height 103 or 87 cm Stool seat height 76 or 66 cm Stool overall width 48 cm Stool overall depth 47 cm