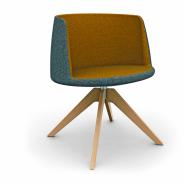

## Balloon

Balloon is a swivel armchair created for waiting rooms of hotels and offices, as well as community and contract areas. Balloon is made from a polyurethane shell upholstered in fabric, with the possibility of having two fabrics to create colour combinations. The swivel base is available in three models; two in aluminium (both polished or matt painted) as well as a solid ash version.

### Options

- The Balloon chair gives a choice of 3 different bases:
  - Solid wood (ash)
  - 4-star aluminium flat (polished or powder coated)
  - 4-star aluminium raised (polished or powder coated)