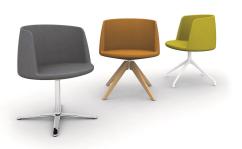

## Balloon

Balloon is a swivel armchair created for waiting rooms of hotels and offices, as well as community and contract areas. Balloon is made from a polyurethane shell upholstered in fabric, with the possibility of having two fabrics to create colour combinations. The swivel base is available in three models; two in aluminium (both polished or matt painted) as well as a solid ash version.

### Options

- The Balloon chair gives a choice of 3 different bases:
  - Solid wood (ash)
  - 4-star aluminium flat (polished or powder coated)
  - 4-star aluminium raised (polished or powder coated)