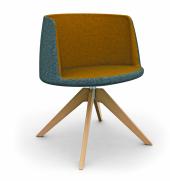

## Balloon

Balloon is a swivel armchair created for waiting rooms of hotels and offices, as well as community and contract areas. Balloon is made from a polyurethane shell upholstered in fabric, with the possibility of having two fabrics to create colour combinations. The swivel base is available in three models; two in aluminium (both polished or matt painted) as well as a solid ash version.

### Options

- The Balloon chair gives a choice of 3 different bases:
  - Solid wood (ash)
  - 4-star aluminium flat (polished or powder coated)
  - 4-star aluminium raised (polished or powder coated)