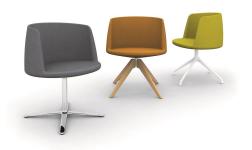

## Balloon

Balloon is a swivel armchair created for waiting rooms of hotels and offices, as well as community and contract areas. Balloon is made from a polyurethane shell upholstered in fabric, with the possibility of having two fabrics to create colour combinations. The swivel base is available in three models; two in aluminium (both polished or matt painted) as well as a solid ash version.

### Options

- The Balloon chair gives a choice of 3 different bases:
  - Solid wood (ash)
  - 4-star aluminium flat (polished or powder coated)
  - 4-star aluminium raised (polished or powder coated)