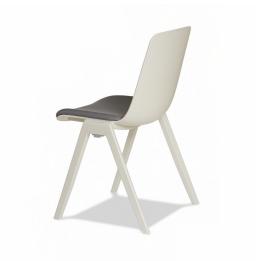

## BELIEF

Through its simple design and various options Belief is a multi-purpose range which can be used for various spaces such as school, conference, cafeteria or casual meeting spaces. The folding tablet available for the Belief range is a perfect option for conference or meeting room. Easy folding design is convenient for any environment. Linking device can help organize space between chairs for space management. Belief range is stackable for more efficient use of space.

## **Features**

Upholstered Seat Tablet Arm Built in Linking Device

## **Dimensions**

Seat:

Height 460mm Width 450mm Depth 400mm

Overall:

Height 850mm Width 520mm Depth 480mm