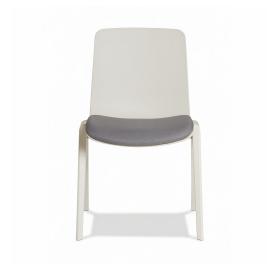

## BELIEF

Through its simple design and various options Belief is a multi-purpose range which can be used for various spaces such as school, conference, cafeteria or casual meeting spaces. The folding tablet available for the Belief range is a perfect option for conference or meeting room. Easy folding design is convenient for any environment. Linking device can help organize space between chairs for space management. Belief range is stackable for more efficient use of space.

## **Features**

Upholstered Seat Tablet Arm Built in Linking Device

## **Dimensions**

Seat:

Height 460mm Width 450mm Depth 400mm

Overall:

Height 850mm Width 520mm Depth 480mm