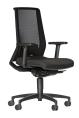

# Klass

The Klass task chair provides geometric styling with superior comfort. The Klass task chair also provides many customisable options making it suitable for most environments.

## Features

- Upholstered seat and back
- Fully ergonomic 3-lever mechanism
- Black nylon base
- Gas height adjustment

# Options

- Adjustable armrests
- 3 Lever fully ergonomic mechanism
- Synchronised mechanism
- Black nylon base
- Aluminium base
- Medium or High back
- Mesh back
- Draughting version