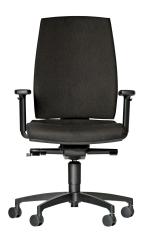

# Klass

The Klass task chair provides geometric styling with superior comfort. The Klass task chair also provides many customisable options making it suitable for most environments.

## Features

- Upholstered seat and back
- Fully ergonomic 3-lever mechanism
- Black nylon base
- Gas height adjustment