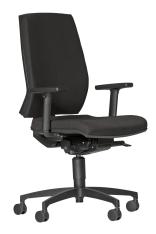

# Klass

The Klass task chair provides geometric styling with superior comfort. The Klass task chair also provides many customisable options making it suitable for most environments.

## Features

- Upholstered seat and back
- Fully ergonomic 3-lever mechanism
- Black nylon base
- Gas height adjustment

# Options

- Adjustable armrests
- 3 Lever fully ergonomic mechanism
- Synchronised mechanism
- Black nylon base
- Aluminium base
- Medium or High back
- Mesh back
- Draughting version