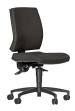

# Klass

The Klass task chair provides geometric styling with superior comfort. The Klass task chair also provides many customisable options making it suitable for most environments.

## Features

- Upholstered seat and back
- Fully ergonomic 3-lever mechanism
- Black nylon base
- Gas height adjustment

# Options

- Adjustable armrests
- 3 Lever fully ergonomic mechanism
- Synchronised mechanism
- Black nylon base
- Aluminium base
- Medium or High back
- Mesh back
- Draughting version