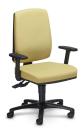

# Matrix

The Matrix task chair is a perfectly balanced, fully ergonomic task chair. Providing supreme comfort and support. The Matrix task chair also provides many customisable options making it suitable for most environments.

### Features

- Upholstered seat and back
- Fully ergonomic 3-lever mechanism
- Black nylon base
- Gas height adjustment

## Options

- Medium or high back
- Fixed or height adjustable Arms
- Polished aluminium base
- Seat slider
- Drafting chair
- Soft wheel castors
- Seat can be reupholstered in any specified fabric or leather