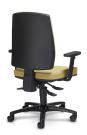

# Matrix

The Matrix task chair is a perfectly balanced, fully ergonomic task chair. Providing supreme comfort and support. The Matrix task chair also provides many customisable options making it suitable for most environments.

### Features

- Upholstered seat and back
- Fully ergonomic 3-lever mechanism
- Black nylon base
- Gas height adjustment

## Options

- Medium or high back
- Fixed or height adjustable Arms
- Polished aluminium base
- Seat slider
- Drafting chair
- Soft wheel castors
- Seat can be reupholstered in any specified fabric or leather