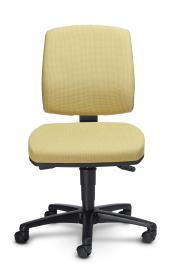

# Matrix

The Matrix task chair is a perfectly balanced, fully ergonomic task chair. Providing supreme comfort and support. The Matrix task chair also provides many customisable options making it suitable for most environments.

### Features

- Upholstered seat and back
- Fully ergonomic 3-lever mechanism
- Black nylon base
- Gas height adjustment

## Options

- Medium or high back
- Fixed or height adjustable Arms
- Polished aluminium base
- Seat slider
- Drafting chair
- Soft wheel castors
- Seat can be reupholstered in any specified fabric or leather