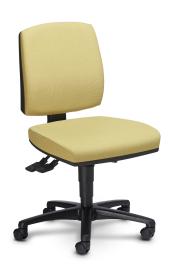

# Matrix

The Matrix task chair is a perfectly balanced, fully ergonomic task chair. Providing supreme comfort and support. The Matrix task chair also provides many customisable options making it suitable for most environments.

### Features

- Upholstered seat and back
- Fully ergonomic 3-lever mechanism
- Black nylon base
- Gas height adjustment

## Options

- Medium or high back
- Fixed or height adjustable Arms
- Polished aluminium base
- Seat slider
- Drafting chair
- Soft wheel castors
- Seat can be reupholstered in any specified fabric or leather