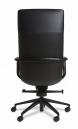

# MERCURY

Slimline European design to suit boardroom or executive environments. Negative tilt in upright position to ensure lumbar support when working. Unique wrap around arm makes a bold statement.

### Features

Slimline European design Front upholstered in Italian Leather Unique wrap-around black anodised arms 5-position locking front pivot mechanism Streamlined black powder coated alu base to match arms

# MERCURY