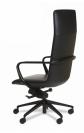

# MERCURY

Slimline European design to suit boardroom or executive environments. Negative tilt in upright position to ensure lumbar support when working. Unique wrap around arm makes a bold statement.

### Features

Slimline European design Front upholstered in Italian Leather Unique wrap-around black anodised arms 5-position locking front pivot mechanism Streamlined black powder coated alu base to match arms