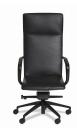

# MERCURY

Slimline European design to suit boardroom or executive environments. Negative tilt in upright position to ensure lumbar support when working. Unique wrap around arm makes a bold statement.

### Features

Slimline European design Front upholstered in Italian Leather Unique wrap-around black anodised arms 5-position locking front pivot mechanism Streamlined black powder coated alu base to match arms