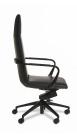

# MERCURY

Slimline European design to suit boardroom or executive environments. Negative tilt in upright position to ensure lumbar support when working. Unique wrap around arm makes a bold statement.

### Features

Slimline European design Front upholstered in Italian Leather Unique wrap-around black anodised arms 5-position locking front pivot mechanism Streamlined black powder coated alu base to match arms