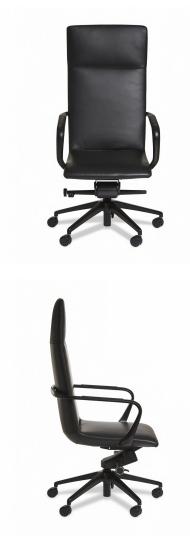

# MERCURY

Slimline European design to suit boardroom or executive environments. Negative tilt in upright position to ensure lumbar support when working. Unique wrap around arm makes a bold statement.

### Features

Slimline European design Front upholstered in Italian Leather Unique wrap-around black anodised arms 5-position locking front pivot mechanism Streamlined black powder coated alu base to match arms