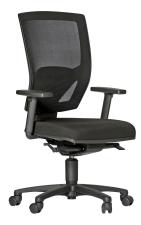

# Open

The Open task chair has a sophisticated design and provides utmost comfort for users. the Open task chair also provides many customisable options making it suitable for most environments.

# Features

- Mesh back with lumbar support
- Fully ergonomic 3-lever mechanism
- Black nylon base
- Gas height adjustment

# Options

- Adjustable armrests
- Nylon base
- Aluminium base
- Soft wheel castors
- 3 lever fully ergonomic mechanism
- Synchronised mechanism