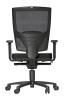

# Open

The Open task chair has a sophisticated design and provides utmost comfort for users. the Open task chair also provides many customisable options making it suitable for most environments.

# Features

- Mesh back with lumbar support
- Fully ergonomic 3-lever mechanism
- Black nylon base
- Gas height adjustment

# Options

- Adjustable armrests
- Nylon base
- Aluminium base
- Soft wheel castors
- 3 lever fully ergonomic mechanism
- Synchronised mechanism