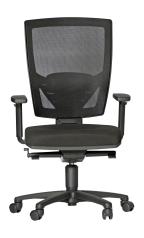

# Open

The Open task chair has a sophisticated design and provides utmost comfort for users. the Open task chair also provides many customisable options making it suitable for most environments.

# Features

- Mesh back with lumbar support
- Fully ergonomic 3-lever mechanism
- Black nylon base
- Gas height adjustment