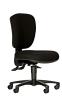

# Penny

Modern & versatile task chair using a fully ergonomic 3-lever mechanism and ratchet back height adjustment. The Penny task chair also provides a number of customisable options to suit any office or home environment.

#### Features

- Fully ergonomic 3-lever mechanism
- Ratchet back height adjustment
- Black nylon base

## Penny