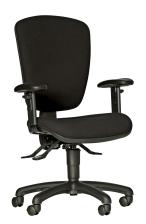

# Penny

Modern & versatile task chair using a fully ergonomic 3-lever mechanism and ratchet back height adjustment. The Penny task chair also provides a number of customisable options to suit any office or home environment.

#### Features

- Fully ergonomic 3-lever mechanism
- Ratchet back height adjustment
- Black nylon base

## Options

- Adjustable arms
- Polished aluminium base
- Drafting version
- Medium or High back
- Available in a range of fabric or vinyl finishes
- Seat slider
- Big boy seat