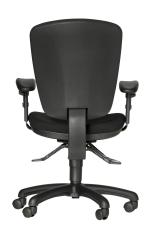

# Penny

Modern & versatile task chair using a fully ergonomic 3-lever mechanism and ratchet back height adjustment. The Penny task chair also provides a number of customisable options to suit any office or home environment.

#### Features

- Fully ergonomic 3-lever mechanism
- Ratchet back height adjustment
- Black nylon base

## Options

- Adjustable arms
- Polished aluminium base
- Drafting version
- Medium or High back
- Available in a range of fabric or vinyl finishes
- Seat slider
- Big boy seat