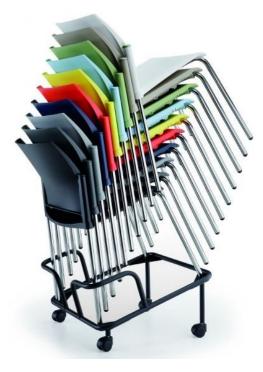

## Restart

With its strong structure and lightweight lines, Restart is a polypropylene chair available in different colours that play on the contrast with the elegant frame. Stackable and ergonomic, it is available with armrests accessorised with tablet arm and linking device for composition in rows. It is also available cantilever, stool, swivel and bench versions. Padded upholstery panels can also be fitted to the seat and backrest for greater comfort.

#### **Stocked Colours**

- Black
- Grey

#### **Indent Colours**

- Avacado Green
- Navy Blue
- Lemon Yellow
- Light Blue
- Red