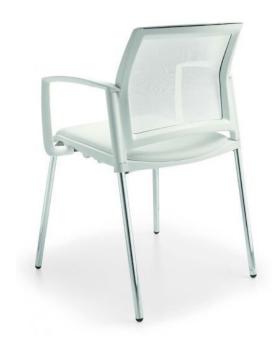

## Restart

With its strong structure and lightweight lines, Restart is a polypropylene chair available in different colours that play on the contrast with the elegant frame. Stackable and ergonomic, it is available with armrests accessorised with tablet arm and linking device for composition in rows. It is also available cantilever, stool, swivel and bench versions. Padded upholstery panels can also be fitted to the seat and backrest for greater comfort.

### Options

- 4-leg, swivel with gas, cantilever, stool and bench versions available.
- Upholstered seat and/or back
- Tablet Arm
- Linking Device
- Mesh Back

#### **Dimensions**

|                           | Width (mm) | Depth (mm) | Height (mm) |
|---------------------------|------------|------------|-------------|
| Seat                      | 440        | 470        | 460         |
| 4-leg (overall)           | 585        | 548        | 828         |
| Swivel with gas (overall) | 660        | 660        | 780-900     |
| Cantilever                | 585        | 551        | 811         |
| Bench 2-seater (overall)  | 1230       | 600        | 837         |
| Bench 3-seater (overall)  | 1850       | 600        | 837         |
| Bench 4-seater (overall)  | 2460       | 600        | 837         |
| Bench 5-seater (overall)  | 2950       | 600        | 837         |