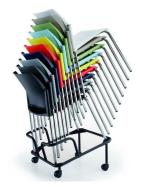

## Restart

With its strong structure and lightweight lines, Restart is a polypropylene chair available in different colours that play on the contrast with the elegant frame. Stackable and ergonomic, it is available with armrests accessorised with tablet arm and linking device for composition in rows. It is also available cantilever, stool, swivel and bench versions. Padded upholstery panels can also be fitted to the seat and backrest for greater comfort.

#### **Stocked Colours**

- Black
- Grey

#### **Indent Colours**

- Avacado Green
- Navy Blue
- Lemon Yellow
- Light Blue
- Red