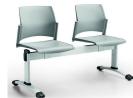

## Restart

With its strong structure and lightweight lines, Restart is a polypropylene chair available in different colours that play on the contrast with the elegant frame. Stackable and ergonomic, it is available with armrests accessorised with tablet arm and linking device for composition in rows. It is also available cantilever, stool, swivel and bench versions. Padded upholstery panels can also be fitted to the seat and backrest for greater comfort.

### Options

- 4-leg, swivel with gas, cantilever, stool and bench versions available.
- Upholstered seat and/or back
- Tablet Arm
- Linking Device
- Mesh Back

#### **Dimensions**

|                           | Width (mm) | Depth (mm) | Height (mm) |
|---------------------------|------------|------------|-------------|
| Seat                      | 440        | 470        | 460         |
| 4-leg (overall)           | 585        | 548        | 828         |
| Swivel with gas (overall) | 660        | 660        | 780-900     |
| Cantilever                | 585        | 551        | 811         |
| Bench 2-seater (overall)  | 1230       | 600        | 837         |
| Bench 3-seater (overall)  | 1850       | 600        | 837         |
| Bench 4-seater (overall)  | 2460       | 600        | 837         |
| Bench 5-seater (overall)  | 2950       | 600        | 837         |