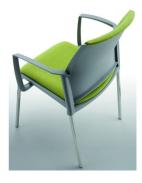

## Restart

With its strong structure and lightweight lines, Restart is a polypropylene chair available in different colours that play on the contrast with the elegant frame. Stackable and ergonomic, it is available with armrests accessorised with tablet arm and linking device for composition in rows. It is also available cantilever, stool, swivel and bench versions. Padded upholstery panels can also be fitted to the seat and backrest for greater comfort.

### Options

- 4-leg, swivel with gas, cantilever, stool and bench versions available.
- Upholstered seat and/or back
- Tablet Arm
- Linking Device
- Mesh Back

#### COM

Upholstered Seat - 0.6M/2 chairs
Upholstered Seat and Back - 0.8M