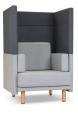

## Silo

Incorporating style and sophistication with functionality, Silo is designed to meet today's modern office lifestyle. Comfort is no question thanks to its wool blend fabric upholstery and high density padding. Silo allows for privacy with an optional high back, making private meetings and quiet time easy.

### Options

High version can be converted to low by removing upper section

Two-tone colour combination available on high version

Can be upholstered in specified fabrics