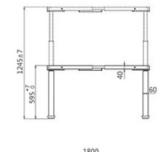

to height adjustable leg systems are a new sit/stand electric leg system. With dual motor technology this height adjustable leg system provides high load capacity with low decibel output. Available in 3 varieties:

- Straight Leg
- L-Shape
- Back-To-Back

#### Features

#### Assembly Frame

Frame is very easy and quick to assemble making installation a breeze.

#### Stable Structure

The stable frame structure has big load capacity, and meets the requirements for a safe working environment.

#### Quiet Lifting

The height adjustable leg system is designed for quiet office environments with with very low decibel output (less than 48dB).





# Alto Height Adjustable Leg



- White or black powder coat frame
- Cable tray

Straight LegL-Shape

• Back-to-Back

### Dimensions

## Straight Leg









L-Shape



Back-to-Back









White or black powder coated frame

# Certification