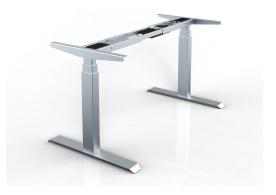

# Alto Height Adjustable Leg

Designed to impress and built to last, Alto height adjustable leg systems are a new sit/stand electric leg system. With dual motor technology this height adjustable leg system provides high load capacity with low decibel output. Available in 3 varieties:

#### Stable Structure

The stable frame structure has big load capacity, and meets the requirements for a safe working environment.