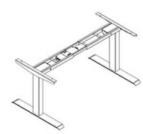

#### Assembly Frame

Frame is very easy and quick to assemble making installation a breeze.

#### Stable Structure

The stable frame structure has big load capacity, and meets the requirements for a safe working environment.