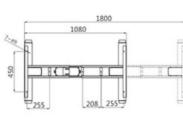

### Dimensions

## Straight Leg

L-Shape

Back-to-Back

White or black powder coated frame