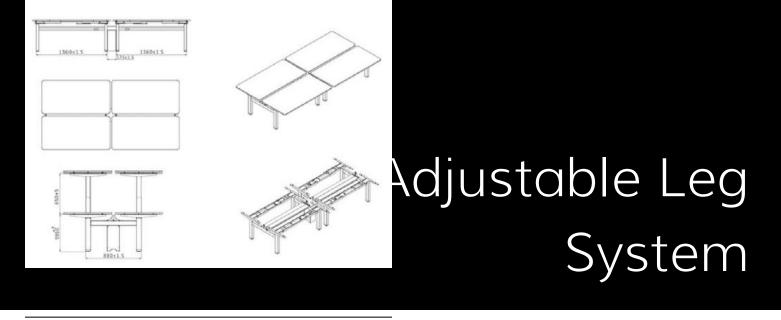

new sit/stand electric leg system. With dual motor technology this height adjustable leg system provides high load capacity with low decibel output. Available in 3 varieties:

- Straight Leg
- L-Shape
- Back-To-Back

#### Features

#### Assembly Frame

Frame is very easy and quick to assemble making installation a breeze.

#### Stable Structure

The stable frame structure has big load capacity, and meets the requirements for a safe working environment.

#### Quiet Lifting

The height adjustable leg system is designed for quiet office environments with with very low decibel output (less than 48dB).





# Alto Height Adjustable Leg



- White or black powder coat frame
- Cable tray

Straight LegL-Shape

• Back-to-Back

### Dimensions

## Straight Leg









L-Shape



Back-to-Back









White or black powder coated frame

# Certification