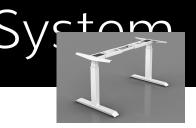

# Alto Height Adjustable Leg

Designed to impress and built to last, Alto height adjustable leg systems are a new sit/stand electric leg system. With dual motor technology this height adjustable leg system provides high load capacity with low decibel output. Available in 3 varieties:

## Straight Leg

L-Shape

Back-to-Back

White or black powder coated frame