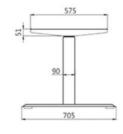

### Dimensions

## Straight Leg

L-Shape

Back-to-Back

White or black powder coated frame