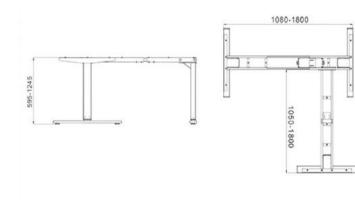

### Dimensions

## Straight Leg

L-Shape

Back-to-Back

White or black powder coated frame