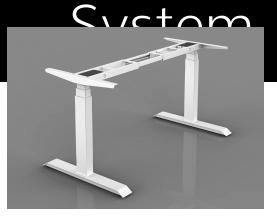

# Alto Height Adjustable Leg

Designed to impress and built to last, Alto height adjustable leg systems are a new sit/stand electric leg system. With dual motor technology this height adjustable leg system provides high load capacity with low decibel output. Available in 3 varieties:

# Alto Height Adjustable Leg

- White or black powder coat frame
- Cable tray

Straight LegL-Shape

• Back-to-Back