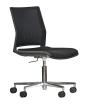

# W70

Slimline operator / boardroom mesh chair with upholstered seat. This appealing, German made mesh back chair offers supreme comfort, durability and also has the option of the advanced Dondola mechanism which allows '3D' movment.

#### **Features**

- Fixed mesh back
- Swivel tilt box mechanism
- Polished 5-star aluminium base
- Gas height adjustment

## Colours

- Seat black fabric
- Back black mesh