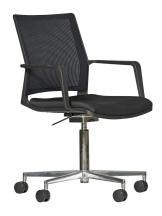

# W70

Slimline operator / boardroom mesh chair with upholstered seat. This appealing, German made mesh back chair offers supreme comfort, durability and also has the option of the advanced Dondola mechanism which allows '3D' movment.

#### **Features**

- Fixed mesh back
- Swivel tilt box mechanism
- Polished 5-star aluminium base
- Gas height adjustment

## Options

- Fixed armrests
- Black nylon base
- Soft wheel castors
- Reupholstered seat
- Dondola Mechanism

## Colours

- Seat black fabric
- Back black mesh