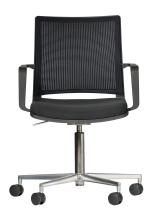

# W70

Slimline operator / boardroom mesh chair with upholstered seat. This appealing, German made mesh back chair offers supreme comfort, durability and also has the option of the advanced Dondola mechanism which allows '3D' movment.

#### **Features**

- Fixed mesh back
- Swivel tilt box mechanism
- Polished 5-star aluminium base
- Gas height adjustment

## Options

- Fixed armrests
- Black nylon base
- Soft wheel castors
- Reupholstered seat
- Dondola Mechanism

## Colours

- Seat black fabric
- Back black mesh