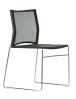

# Web

Comfort is ensured by the particular structure of the Web which is ergonomic and functional. Available in 2 versions - with plastic backrest and seat and with plastic seat and mesh backrest, both available in different colours - Web offers excellent stackability, optimising and furnishing your space. The version with the armrests is balanced so that when the chair is upturned on top of the table it rests snugly on the edge. AFRDI Level 6 Certified

### Mesh

- Black
- White