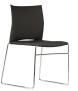

# Web

Comfort is ensured by the particular structure of the Web which is ergonomic and functional. Available in 2 versions - with plastic backrest and seat and with plastic seat and mesh backrest, both available in different colours - Web offers excellent stackability, optimising and furnishing your space. The version with the armrests is balanced so that when the chair is upturned on top of the table it rests snugly on the edge. AFRDI Level 6 Certified