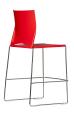

# Web

Comfort is ensured by the particular structure of the Web which is ergonomic and functional. Available in 2 versions - with plastic backrest and seat and with plastic seat and mesh backrest, both available in different colours - Web offers excellent stackability, optimising and furnishing your space. The version with the armrests is balanced so that when the chair is upturned on top of the table it rests snugly on the edge. AFRDI Level 6 Certified

## Colours

- Black
- White
- Soft Green
- Sand
- Dark Blue
- Grey
- Red