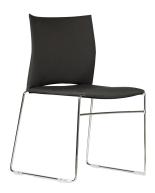

# Web

Comfort is ensured by the particular structure of the Web which is ergonomic and functional. Available in 2 versions - with plastic backrest and seat and with plastic seat and mesh backrest, both available in different colours - Web offers excellent stackability, optimising and furnishing your space. The version with the armrests is balanced so that when the chair is upturned on top of the table it rests snugly on the edge. AFRDI Level 6 Certified