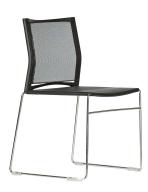

# Web

Comfort is ensured by the particular structure of the Web which is ergonomic and functional. Available in 2 versions - with plastic backrest and seat and with plastic seat and mesh backrest, both available in different colours - Web offers excellent stackability, optimising and furnishing your space. The version with the armrests is balanced so that when the chair is upturned on top of the table it rests snugly on the edge. AFRDI Level 6 Certified

### Mesh

- Black
- White