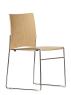

when the chair is upturned on top of the table it rests snugly on the edge. AFRDI Level 6 Certified





# Web

# Options

- Armrests
- Writing Tablet
- Basket
- Mesh back
- Trolley for stacking
- Timber

### **Dimensions**

|                 | Width (mm) | Depth (mm) | Height (mm) |
|-----------------|------------|------------|-------------|
| Chair - Seat    | 467        | 490        | 466         |
| Chair - Overall | 545        | 510        | 845         |
| Stool - Seat    | 467        | 490        | 700         |
| Stool - Overall | 575        | 536        | 1100        |

## Colours

- Black
- White
- Soft Green
- Sand
- Dark Blue
- Grey
- Red

### Mesh

- Black
- White

### Timber

• Natural Beech

## COM

Upholstered seat - 0.6M / 2 chairs Upholstered seat and back - 0.8M











# Web